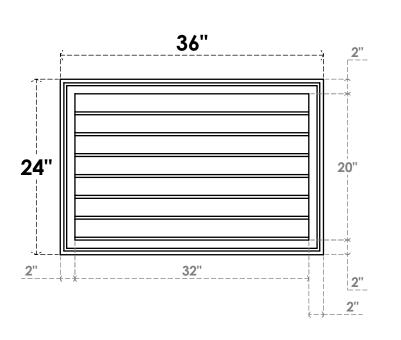

## GVPVE36X2402SN

36"W X 24"H RECTANGLE SURFACE MOUNT PVC GABLE VENT: NON-FUNCTIONAL, W/ 2"W X 1-1/2"H BRICKMOULD FRAME

**FRONT** 

SIDE

LOUVER HEIGHT: 2 7/8"

LOUVER QTY: 7

EKENA MILLWORK 2300 WEST MAIN ST. CLARKSVILLE, TX 75426 TOLL FREE: 866-607-0453 WWW.EKENAMILLWORK.COM